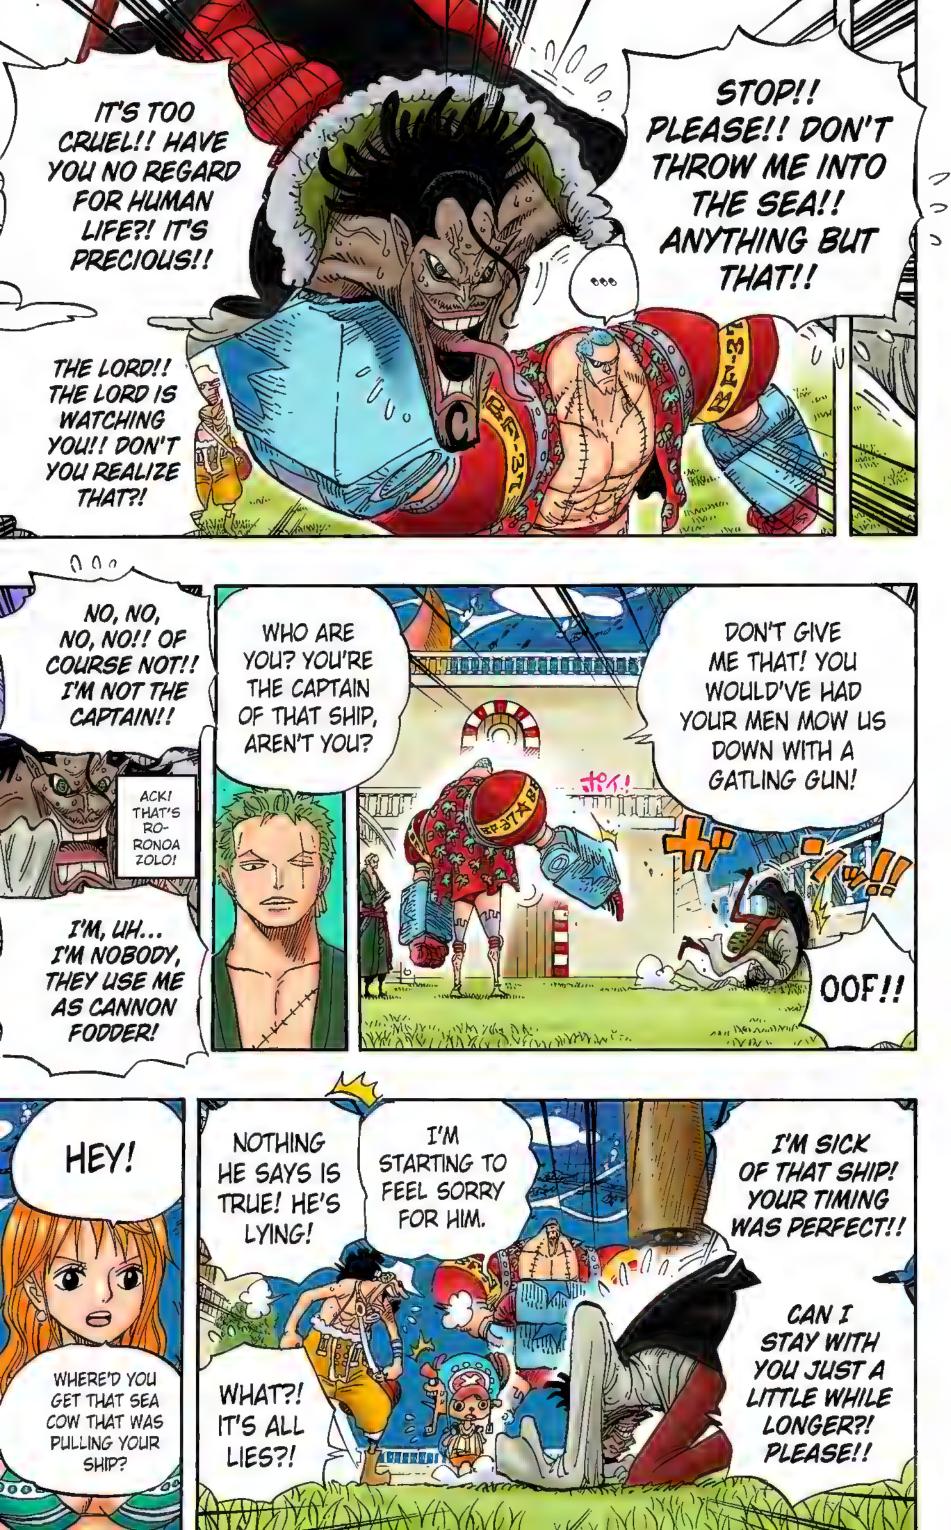

# Chapter 606: DEEP SEA ADVENTURE

#### REQUEST: "ROBIN READING A BOOK UNDER A TREE WITH BIRDS THAT LOOK LIKE CANARIES SINGING." BY YUKI I.

ON?!

#### SMOKE COMING OUT OF THE SEAFLOOR?!

Tr's A FACELESS CRAB!!

SBS Question Corner

Q: I have a quick question for the Blackbeard Pirates! In the rough designs, I remember seeing a beautiful woman. So why did you end up using Catalina Devon? Vasco Shot also has a long nose. Oh, and Nami is so sexy!